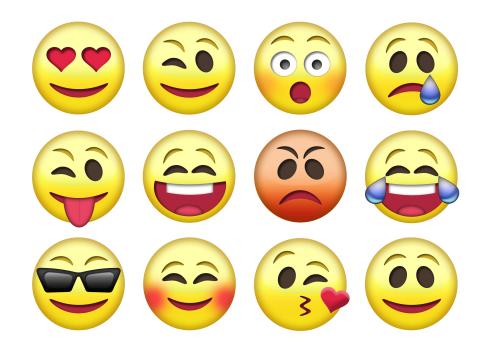

# 8. EVALUATE THE ACTIVITY

How do you feel? Mark with an X the smiley that best represents the way you feel.