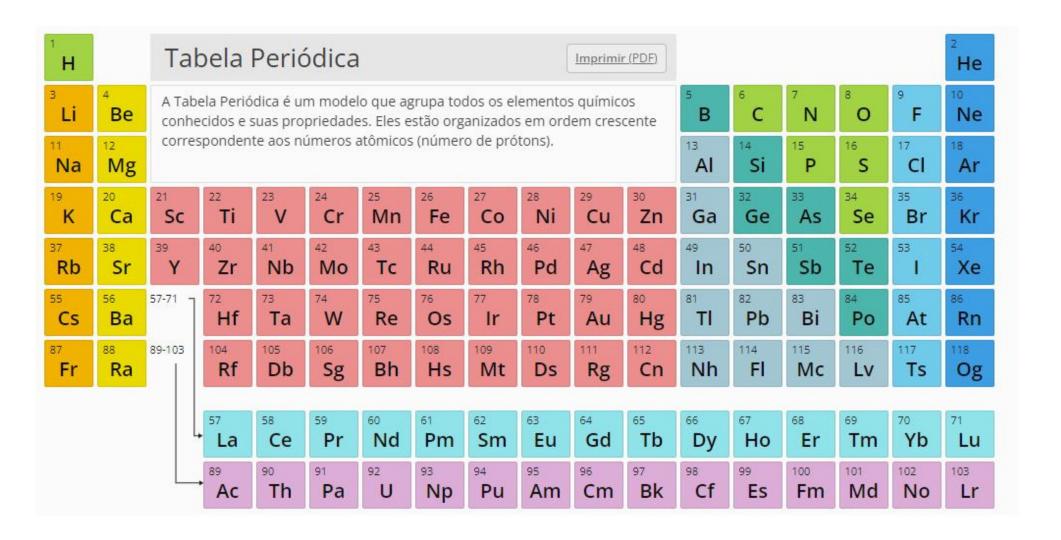

## 4. DISCOVER THE WORD

Find out the word you can form using the elementswith atomic numbers from the periodic table.

71, 7, 6, 1 \_\_\_\_\_

Go to the this place.