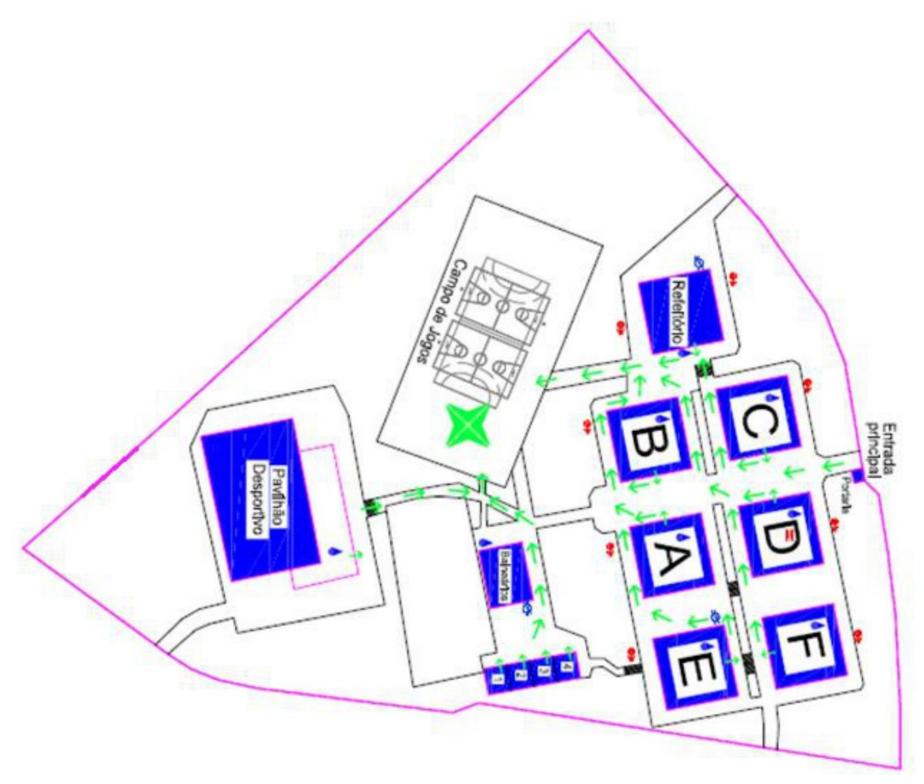

# Are you ready and excited? Our starting point is next to the tile panel

Mark with an X at the place where the tile panel is located.

# Go downstairs and head to pavilion B

## Mark the route to pavilion B

#### Link the event to the date.

1.EUROPE DAY A. 21 MARCH

2. INTERNATIONAL HUMAN DAY B. 9 MAY

3. WORLD TREE DAY C. 10 DECEMBER

Look for the clue on one of the tree branches. Go to that Pavilion and mark the route on the plan.